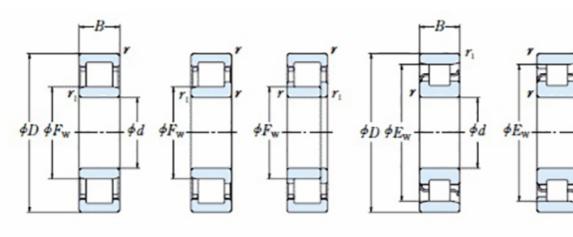

## NJ 228 EMA C3-TIMKEN CYLINDRISK RULLELEJE ENRADET MED MESSINGHOLDER

NU

NJ

NUP

NF

Ν

High quality cylindrical roller bearing with machined brass cage from the leading manufacturer TIMKEN. Featuring the TIMKEN EMA design. A premium land-riding cage, unique internal geometries, enhanced surface finishes and a compact design. All this adds up to longer life, improved uptime and reduced maintenance costs.

## **Basic dimensions**

| Inner diameter [d] | 140.00 | mm |
|--------------------|--------|----|
| Width [B]          | 42.00  | mm |
| Outer diameter [D] | 250.00 | mm |